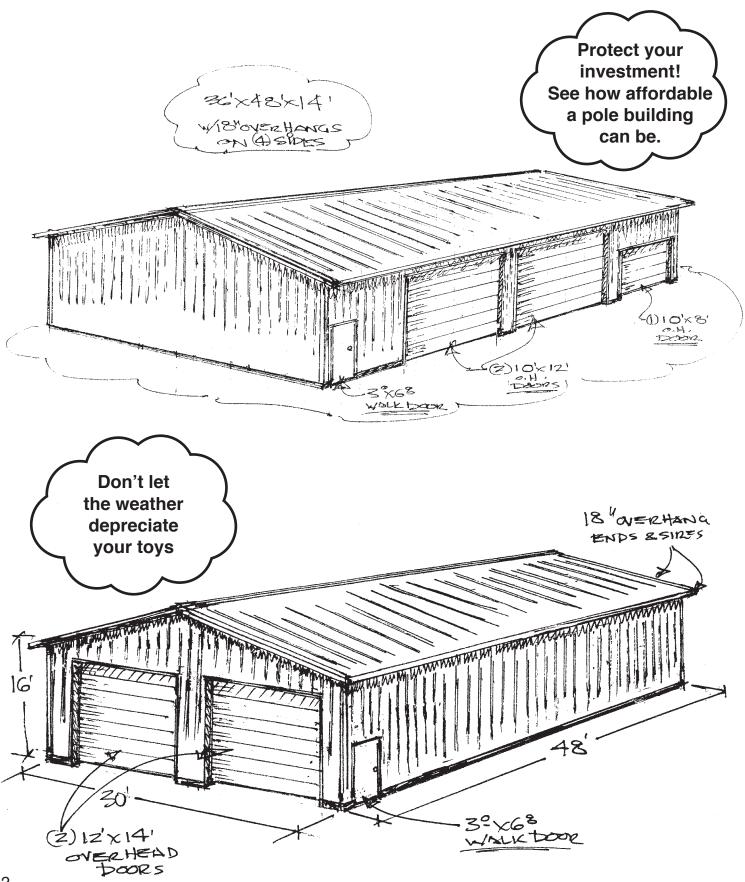

### WHY A POLE BUILDING MAKES SENSE

- 1. Keep your assets out of the weather. Machinery, RVs, automobiles, boats, animals, etc. are all important to you. The UV rays from the sun can do as much damage as rain to your valuables. Let's protect your investment.
- 2. Enhance the aesthetics of your property. Helps organize and clean up clutter.
- 3. Increase the valve of your property. A pole building is a great marketing tool for the resale of your property.
- 4. Construction costs are a fraction compared to traditional construction.
- 5. Low maintenance. No need to repaint or reroof on a traditional steel-sided pole building.